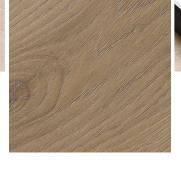

# **Divine Oak Parquet - Cookie**

VRDIV5R32C15074P14

#### **PROPERTY** DESCRIPTION Dimensions 145 x 743 mm / 6" x 29" Thickness / Wear layer 6.00 mm / 0.55 mmInstallation method Rigid Click Impact Sound Insulation 18 dB Residential warranty 25 years Commercial warranty 15 years Areas of use Intensive: hotel room, hotel suite, boutique, shop, restaurant, conference room, high traffic office, reception Pieces in 1 carton 14 m² per pack 1.51 m<sup>2</sup> (16.25 ft<sup>2</sup>)